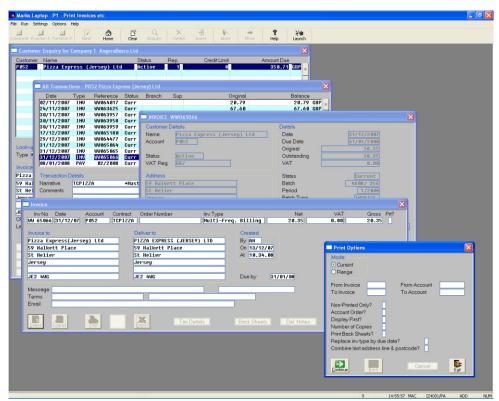

The invoices and credits can be printed on either landscape A4 or portrait A4 plain paper with a backdrop containing your business logo and any other details that you require.

If you are using the Global 3000 V6.0 or later of the accounts package then you have the extra facility that you can drill back from the ledger into the invoice line database to view or reprint a document.

This is a very useful facility as you no longer have to open several applications to find and print the invoice or credit note in question.