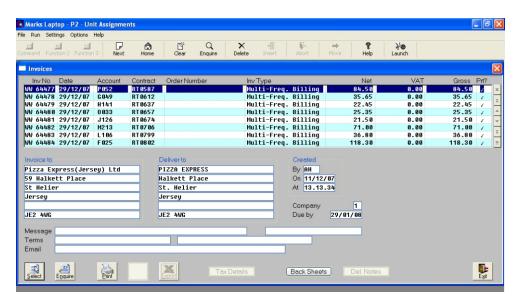

## Invoice Line Database

The invoice line database is a powerful system that allows users to print and reprint all invoices, credit notes, delivery notes and backing sheets from Global Workwear and Linen. Invoices can also be e-mailed if required.

The invoices and credits can be printed on either landscape A4 or portrait A4 plain paper with a backdrop containing your business logo and any other details that you require.

If you are using the Global 3000 V6.0 or later of the accounts package then you have the extra facility that you can drill back from the ledger into the invoice line database to view or reprint a document.

This is a very useful facility as you no longer have to open several applications to find and print the invoice or credit note in question.